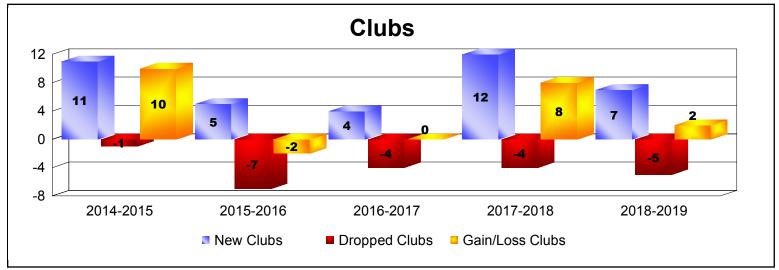

District 318 A

As of June 2019 Cumulative

| Year      | New<br>Clubs | Dropped<br>Clubs | Gain/<br>Loss<br>Clubs | New<br>Members | Charter<br>Members | Reinstate<br>Members | Transfer<br>Members | Total<br>Member<br>Added | Total<br>Members<br>Dropped | Gain/<br>Loss<br>Members |
|-----------|--------------|------------------|------------------------|----------------|--------------------|----------------------|---------------------|--------------------------|-----------------------------|--------------------------|
| 2014-2015 | 11           | -1               | 10                     | 291            | 330                | 26                   | 6                   | 653                      | -658                        | -5                       |
| 2015-2016 | 5            | -7               | -2                     | 478            | 161                | 37                   | 1                   | 677                      | -647                        | 30                       |
| 2016-2017 | 4            | -4               | 0                      | 668            | 111                | 44                   | 8                   | 831                      | -437                        | 394                      |
| 2017-2018 | 12           | -4               | 8                      | 1084           | 292                | 28                   | 2                   | 1406                     | -567                        | 839                      |
| 2018-2019 | 7            | -5               | 2                      | 339            | 188                | 42                   | 2                   | 571                      | -981                        | -410                     |
| Average   | 8            | -4               | 4                      | 572            | 216                | 35                   | 4                   | 828                      | -658                        | 170                      |