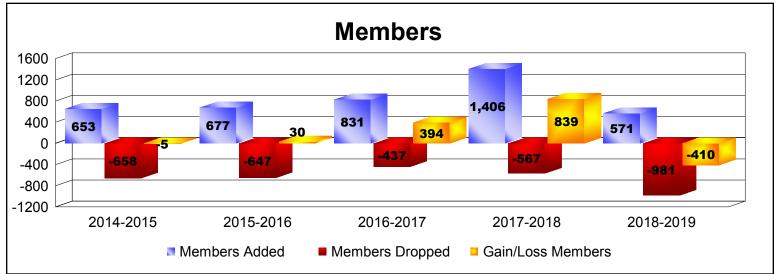

District 318 A

As of June 2019 Cumulative

| Year      | New<br>Clubs | Dropped<br>Clubs | Gain/<br>Loss<br>Clubs | New<br>Members | Charter<br>Members | Reinstate<br>Members | Transfer<br>Members | Total<br>Member<br>Added | Total<br>Members<br>Dropped | Gain/<br>Loss<br>Members |
|-----------|--------------|------------------|------------------------|----------------|--------------------|----------------------|---------------------|--------------------------|-----------------------------|--------------------------|
| 2014-2015 | 11           | -1               | 10                     | 291            | 330                | 26                   | 6                   | 653                      | -658                        | -5                       |
| 2015-2016 | 5            | -7               | -2                     | 478            | 161                | 37                   | 1                   | 677                      | -647                        | 30                       |
| 2016-2017 | 4            | -4               | 0                      | 668            | 111                | 44                   | 8                   | 831                      | -437                        | 394                      |
| 2017-2018 | 12           | -4               | 8                      | 1084           | 292                | 28                   | 2                   | 1406                     | -567                        | 839                      |
| 2018-2019 | 7            | -5               | 2                      | 339            | 188                | 42                   | 2                   | 571                      | -981                        | -410                     |
| Average   | 8            | -4               | 4                      | 572            | 216                | 35                   | 4                   | 828                      | -658                        | 170                      |